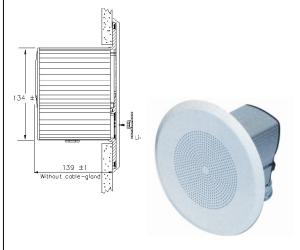

## **EXPLOSION PROOF CEILING SPEAKER**

Specifications.

Construction : Aluminium.

Mounting : False ceiling with 4 screws

Power rating : 6 Watt RMS

SPL (1Watt/1mtr) : 85dB. (92 dB at full power)
Impedance : 8 Ohm or 50V/100V. (6 power taps)

Frequency range : 180Hz - 15KHz Colour : RAL 9010

Temperature range: Minus 20C° to +40C°
Protection: IP 67 (E chamber)
Approvals: ATEX EEXde IIB +H2 T6
Dimensions (ØxD): 134 (cut-out) x 139mm

Shipping weight : 2,5Kg

**Model BAREEX-36(T)** 

The model BAREEX-36(T) is an ATEX certified explosion proof loudspeaker suitable for Public address systems and alarm evacuation systems in chemical industry and all other applications where hazardous areas are presented.